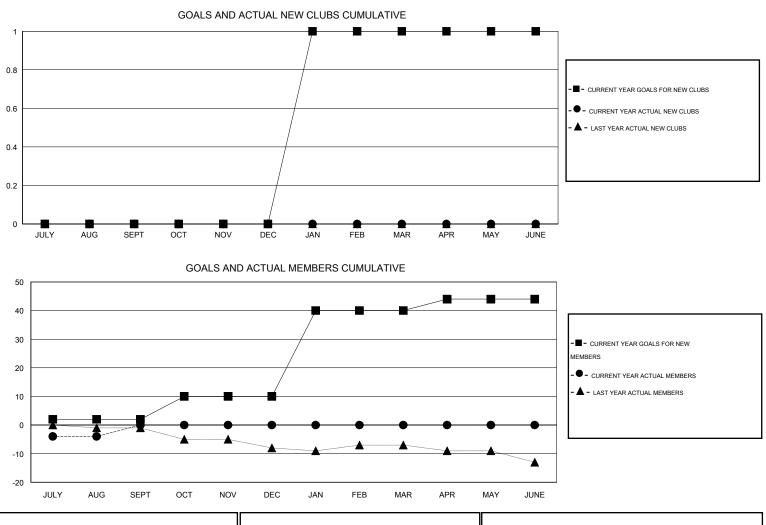

## GMT:

MIKLOS HORVATH LOCATION LITHUANIA  $\mathsf{GMT} \; \mathsf{CA} \; 4$ Clubs Members RESULTS FOR 2016-2017 RESULTS FOR 2016-2017 NEW CLUB NEW CLUBS DROPPED NET NEW MEMBER CHARTER AND DROPPED NET QUARTER QUARTER GOAL CLUBS GAIN/LOSS GOAL NEW MEMBERS MEMBERS GAIN/LOSS ADDED 0 0 0 0 2 3 7 -4 JULY/AUG/SEPT JULY/AUG/SEPT 0 0 0 0 0 0 8 0 OCT/NOV/DEC OCT/NOV/DEC 0 0 0 30 0 0 0 1 JAN/FEB/MAR JAN/FEB/MAR 0 0 0 0 4 0 0 0 APR/MAY/JUNE APR/MAY/JUNE